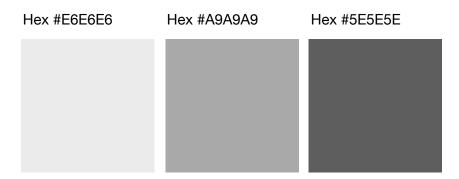

# **COLORS**

Black, shades of gray/silver, and BC Blue

Black

Hex #000000

Shades of Gray

BC Blue

Hex #0080FF